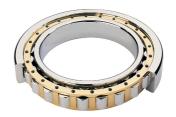

## NJ 230 EMA-TIMKEN CYLINDRISK RULLELEJE ENRADET MED MESSINGHOLDER

High quality cylindrical roller bearing with machined brass cage from the leading manufacturer TIMKEN. Featuring the TIMKEN EMA design. A premium land-riding cage, unique internal geometries, enhanced surface finishes and a compact design. All this adds up to longer life, improved uptime and reduced maintenance costs.